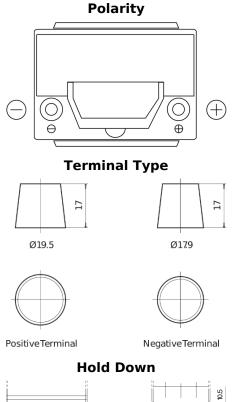

## **Futura CA654**

| Part number                    | CA654         |
|--------------------------------|---------------|
| Technology                     | Flooded       |
| EAN/GTIN                       | 3661024016483 |
| Voltage                        | 12 V          |
| Capacity                       | 65.0 Ah       |
| CCA                            | 580 A         |
| Length                         | 230 mm        |
| Width                          | 173 mm        |
| Height                         | 222 mm        |
| Box size                       | D23           |
| Polarity                       | ETN 0         |
| Terminal Type                  | EN taper post |
| Hold Down                      | Korean B1     |
| Weights (subject of variation) | 16.00 kg      |