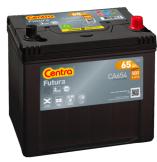

## **Futura CA654**

| Part number                    | CA654         |
|--------------------------------|---------------|
| Technology                     | Flooded       |
| EAN/GTIN                       | 3661024016483 |
| Voltage                        | 12 V          |
| Capacity                       | 65.0 Ah       |
| CCA                            | 580 A         |
| Length                         | 230 mm        |
| Width                          | 173 mm        |
| Height                         | 222 mm        |
| Box size                       | D23           |
| Polarity                       | ETN 0         |
| Terminal Type                  | EN taper post |
| Hold Down                      | Korean B1     |
| Weights (subject of variation) | 16.00 kg      |