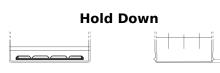

## **Futura CA654**

| Part number                    | CA654         |
|--------------------------------|---------------|
| Technology                     | Flooded       |
| EAN/GTIN                       | 3661024016483 |
| Voltage                        | 12 V          |
| Capacity                       | 65.0 Ah       |
| CCA                            | 580 A         |
| Length                         | 230 mm        |
| Width                          | 173 mm        |
| Height                         | 222 mm        |
| Box size                       | D23           |
| Polarity                       | ETN 0         |
| Terminal Type                  | EN taper post |
| Hold Down                      | Korean B1     |
| Weights (subject of variation) | 16.00 kg      |