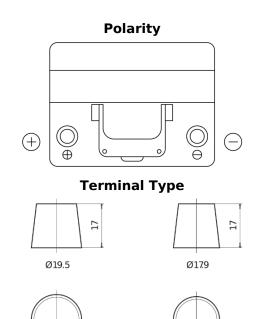

## Formula FB605

| Part number                    | FB605         |
|--------------------------------|---------------|
| Technology                     | Flooded       |
| EAN/GTIN                       | 3661024044424 |
| Voltage                        | 12 V          |
| Capacity                       | 60.0 Ah       |
| CCA                            | 480 A         |
| Length                         | 230 mm        |
| Width                          | 173 mm        |
| Height                         | 222 mm        |
| Box size                       | D23           |
| Polarity                       | ETN 1         |
| Terminal Type                  | EN taper post |
| Hold Down                      | Korean B1     |
| Weights (subject of variation) | 14.60 kg      |

**Hold Down** 

NegativeTerminal

PositiveTerminal

Design, features and specifications are subject to change without notice. We disclaim any representation or warranty, express or implied, concerning the data or recommendations, and in no event shall be liable for any loss or damage claimed to have arisen as a result. Some products may not be available in your local market.