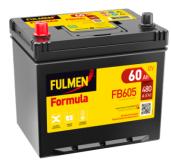

## Formula FB605

| Part number                    | FB605         |
|--------------------------------|---------------|
| Technology                     | Flooded       |
| EAN/GTIN                       | 3661024044424 |
| Voltage                        | 12 V          |
| Capacity                       | 60.0 Ah       |
| CCA                            | 480 A         |
| Length                         | 230 mm        |
| Width                          | 173 mm        |
| Height                         | 222 mm        |
| Box size                       | D23           |
| Polarity                       | ETN 1         |
| Terminal Type                  | EN taper post |
| Hold Down                      | Korean B1     |
| Weights (subject of variation) | 14.60 kg      |