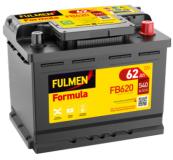

## Formula FB620

| Part number                    | FB620         |
|--------------------------------|---------------|
| Technology                     | Flooded       |
| EAN/GTIN                       | 3661024044530 |
| Voltage                        | 12 V          |
| Capacity                       | 62.0 Ah       |
| CCA                            | 540 A         |
| Length                         | 242 mm        |
| Width                          | 175 mm        |
| Height                         | 190 mm        |
| Box size                       | L02           |
| Polarity                       | ETN 0         |
| Terminal Type                  | EN taper post |
| Hold Down                      | B13           |
| Weights (subject of variation) | 14.20 kg      |