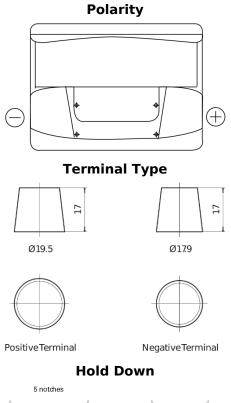

## Formula FB620

| Part number                    | FB620         |
|--------------------------------|---------------|
| Technology                     | Flooded       |
| EAN/GTIN                       | 3661024044530 |
| Voltage                        | 12 V          |
| Capacity                       | 62.0 Ah       |
| CCA                            | 540 A         |
| Length                         | 242 mm        |
| Width                          | 175 mm        |
| Height                         | 190 mm        |
| Box size                       | L02           |
| Polarity                       | ETN 0         |
| Terminal Type                  | EN taper post |
| Hold Down                      | B13           |
| Weights (subject of variation) | 14.20 kg      |