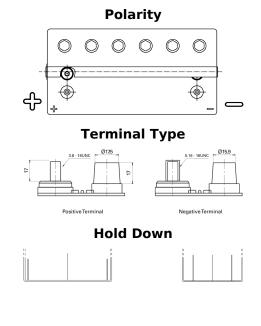

## **Dual AGM EP900**

| Part number                    | EP900             |
|--------------------------------|-------------------|
| Technology                     | AGM               |
| EAN/GTIN                       | 3661024035965     |
| Voltage                        | 12 V              |
| Capacity                       | 100 Ah            |
| CCA                            | 800 A             |
| Watt hour                      | 900 Wh            |
| Length                         | 330 mm            |
| Width                          | 173 mm            |
| Height                         | 240 mm            |
| Box size                       | G31               |
| Polarity                       | ETN 1             |
| Terminal Type                  | SAE M 3/8"- 5/16" |
|                                | taper&stud        |
| Hold Down                      | В0                |
| Weights (subject of variation) | 31.00 kg          |