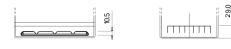

## Formula FB704

| Part number                    | FB704         |
|--------------------------------|---------------|
| Technology                     | Flooded       |
| EAN/GTIN                       | 3661024044431 |
| Voltage                        | 12 V          |
| Capacity                       | 70.0 Ah       |
| CCA                            | 540 A         |
| Length                         | 270 mm        |
| Width                          | 173 mm        |
| Height                         | 222 mm        |
| Box size                       | D26           |
| Polarity                       | ETN 0         |
| Terminal Type                  | EN taper post |
| Hold Down                      | Korean B1+B6  |
| Weights (subject of variation) | 16.10 kg      |

## **Hold Down**

Design, features and specifications are subject to change without notice. We disclaim any representation or warranty, express or implied, concerning the data or recommendations, and in no event shall be liable for any loss or damage claimed to have arisen as a result. Some products may not be available in your local market.