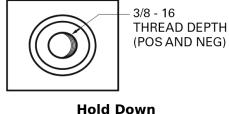

## Formula FB708

| Part number         | FB708           |
|---------------------|-----------------|
| Part number         | FB/06           |
| Technology          | Flooded         |
| EAN/GTIN            | 3661024046992   |
| Voltage             | 12 V            |
| Capacity            | 70.0 Ah         |
| CCA                 | 740 A           |
| Length              | 260 mm          |
| Width               | 180 mm          |
| Height              | 186 mm          |
| Box size            | G78             |
| Polarity            | ETN 1           |
| Terminal Type       | SAE S 3/8" side |
|                     | Terminal        |
| Hold Down           | B7              |
| Weights (subject of | 16.70 kg        |
| variation)          |                 |

## **Terminal Type** 3/8 - 16

Design, features and specifications are subject to change without notice. We disclaim any representation or warranty, express or implied, concerning the data or recommendations, and in no event shall be liable for any loss or damage claimed to have arisen as a result. Some products may not be available in your local market.