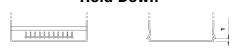

## Formula FB708

| Part number         | FB708           |
|---------------------|-----------------|
| Part number         | FB/06           |
| Technology          | Flooded         |
| EAN/GTIN            | 3661024046992   |
| Voltage             | 12 V            |
| Capacity            | 70.0 Ah         |
| CCA                 | 740 A           |
| Length              | 260 mm          |
| Width               | 180 mm          |
| Height              | 186 mm          |
| Box size            | G78             |
| Polarity            | ETN 1           |
| Terminal Type       | SAE S 3/8" side |
|                     | Terminal        |
| Hold Down           | B7              |
| Weights (subject of | 16.70 kg        |
| variation)          |                 |