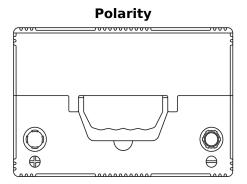

## Formula FB708

| Part number         | FB708           |
|---------------------|-----------------|
| Part number         | FB/06           |
| Technology          | Flooded         |
| EAN/GTIN            | 3661024046992   |
| Voltage             | 12 V            |
| Capacity            | 70.0 Ah         |
| CCA                 | 740 A           |
| Length              | 260 mm          |
| Width               | 180 mm          |
| Height              | 186 mm          |
| Box size            | G78             |
| Polarity            | ETN 1           |
| Terminal Type       | SAE S 3/8" side |
|                     | Terminal        |
| Hold Down           | B7              |
| Weights (subject of | 16.70 kg        |
| variation)          |                 |