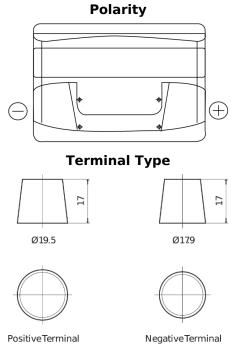

## Formula FB712

| Part number                    | FB712         |
|--------------------------------|---------------|
| Technology                     | Flooded       |
| EAN/GTIN                       | 3661024044646 |
| Voltage                        | 12 V          |
| Capacity                       | 71.0 Ah       |
| CCA                            | 670 A         |
| Length                         | 278 mm        |
| Width                          | 175 mm        |
| Height                         | 175 mm        |
| Box size                       | LB3           |
| Polarity                       | ETN 0         |
| Terminal Type                  | EN taper post |
| Hold Down                      | B13           |
| Weights (subject of variation) | 15.30 kg      |