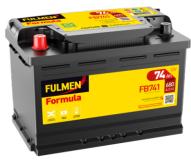

## Formula FB741

| Part number                    | FB741         |
|--------------------------------|---------------|
| Technology                     | Flooded       |
| EAN/GTIN                       | 3661024044561 |
| Voltage                        | 12 V          |
| Capacity                       | 74.0 Ah       |
| CCA                            | 680 A         |
| Length                         | 278 mm        |
| Width                          | 175 mm        |
| Height                         | 190 mm        |
| Box size                       | L03           |
| Polarity                       | ETN 1         |
| Terminal Type                  | EN taper post |
| Hold Down                      | B13           |
| Weights (subject of variation) | 16.60 kg      |