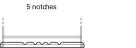

## Formula FB741

| Part number                    | FB741         |
|--------------------------------|---------------|
| Technology                     | Flooded       |
| EAN/GTIN                       | 3661024044561 |
| Voltage                        | 12 V          |
| Capacity                       | 74.0 Ah       |
| CCA                            | 680 A         |
| Length                         | 278 mm        |
| Width                          | 175 mm        |
| Height                         | 190 mm        |
| Box size                       | L03           |
| Polarity                       | ETN 1         |
| Terminal Type                  | EN taper post |
| Hold Down                      | B13           |
| Weights (subject of variation) | 16.60 kg      |