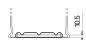

## Formula FB741

| Part number                    | FB741         |
|--------------------------------|---------------|
| Technology                     | Flooded       |
| EAN/GTIN                       | 3661024044561 |
| Voltage                        | 12 V          |
| Capacity                       | 74.0 Ah       |
| CCA                            | 680 A         |
| Length                         | 278 mm        |
| Width                          | 175 mm        |
| Height                         | 190 mm        |
| Box size                       | L03           |
| Polarity                       | ETN 1         |
| Terminal Type                  | EN taper post |
| Hold Down                      | B13           |
| Weights (subject of variation) | 16.60 kg      |

## **Hold Down**

Design, features and specifications are subject to change without notice. We disclaim any representation or warranty, express or implied, concerning the data or recommendations, and in no event shall be liable for any loss or damage claimed to have arisen as a result. Some products may not be available in your local market.