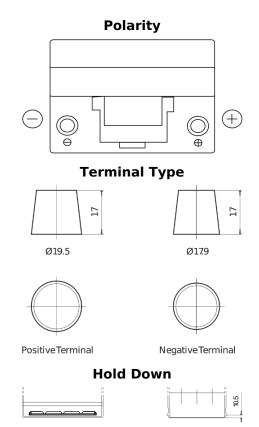

## Formula FB954

| Part number                    | FB954         |
|--------------------------------|---------------|
| Technology                     | Flooded       |
| EAN/GTIN                       | 3661024044455 |
| Voltage                        | 12 V          |
| Capacity                       | 95.0 Ah       |
| CCA                            | 760 A         |
| Length                         | 306 mm        |
| Width                          | 173 mm        |
| Height                         | 222 mm        |
| Box size                       | D31           |
| Polarity                       | ETN 0         |
| Terminal Type                  | EN taper post |
| Hold Down                      | Korean B1     |
| Weights (subject of variation) | 20.60 kg      |