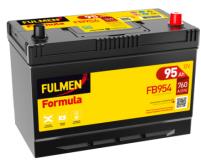

## Formula FB954

| Part number                    | FB954         |
|--------------------------------|---------------|
| Technology                     | Flooded       |
| EAN/GTIN                       | 3661024044455 |
| Voltage                        | 12 V          |
| Capacity                       | 95.0 Ah       |
| CCA                            | 760 A         |
| Length                         | 306 mm        |
| Width                          | 173 mm        |
| Height                         | 222 mm        |
| Box size                       | D31           |
| Polarity                       | ETN 0         |
| Terminal Type                  | EN taper post |
| Hold Down                      | Korean B1     |
| Weights (subject of variation) | 20.60 kg      |