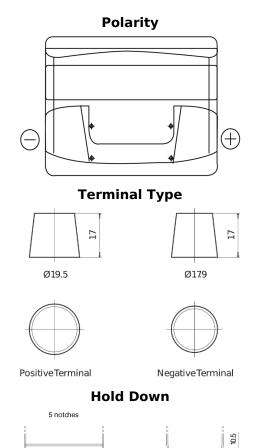

## Standard FC440

| Part number                    | FC440         |
|--------------------------------|---------------|
| Technology                     | Flooded       |
| EAN/GTIN                       | 3661024044783 |
| Voltage                        | 12 V          |
| Capacity                       | 44.0 Ah       |
| CCA                            | 360 A         |
| Length                         | 207 mm        |
| Width                          | 175 mm        |
| Height                         | 190 mm        |
| Box size                       | L01           |
| Polarity                       | ETN 0         |
| Terminal Type                  | EN taper post |
| Hold Down                      | B13           |
| Weights (subject of variation) | 11.10 kg      |