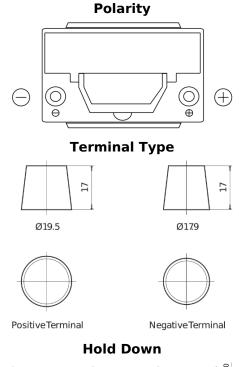

## **Futura CA754**

| Part number                    | CA754         |
|--------------------------------|---------------|
| Technology                     | Flooded       |
| EAN/GTIN                       | 3661024016506 |
| Voltage                        | 12 V          |
| Capacity                       | 75.0 Ah       |
| CCA                            | 630 A         |
| Length                         | 270 mm        |
| Width                          | 173 mm        |
| Height                         | 222 mm        |
| Box size                       | D26           |
| Polarity                       | ETN 0         |
| Terminal Type                  | EN taper post |
| Hold Down                      | Korean B1+B6  |
| Weights (subject of variation) | 17.40 kg      |