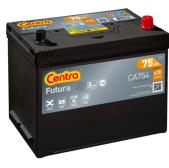

## **Futura CA754**

| Part number                    | CA754         |
|--------------------------------|---------------|
| Technology                     | Flooded       |
| EAN/GTIN                       | 3661024016506 |
| Voltage                        | 12 V          |
| Capacity                       | 75.0 Ah       |
| CCA                            | 630 A         |
| Length                         | 270 mm        |
| Width                          | 173 mm        |
| Height                         | 222 mm        |
| Box size                       | D26           |
| Polarity                       | ETN 0         |
| Terminal Type                  | EN taper post |
| Hold Down                      | Korean B1+B6  |
| Weights (subject of variation) | 17.40 kg      |