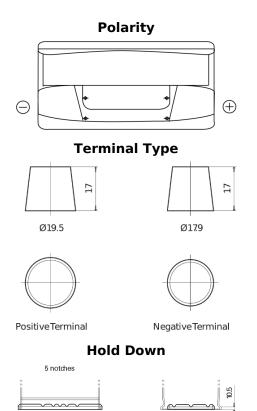

## **Standard FC900**

| Part number                    | FC900         |
|--------------------------------|---------------|
| Technology                     | Flooded       |
| EAN/GTIN                       | 3661024044837 |
| Voltage                        | 12 V          |
| Capacity                       | 90.0 Ah       |
| CCA                            | 720 A         |
| Length                         | 353 mm        |
| Width                          | 175 mm        |
| Height                         | 190 mm        |
| Box size                       | L05           |
| Polarity                       | ETN 0         |
| Terminal Type                  | EN taper post |
| Hold Down                      | B13           |
| Weights (subject of variation) | 20.50 kg      |
|                                |               |