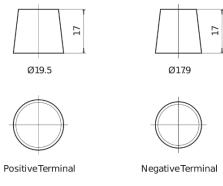

rt number                    | FD851T        |
|--------------------------------|---------------|
| Technology                     | GEL           |
| EAN/GTIN                       | 3661024047388 |
| Voltage                        | 12 V          |
| Capacity                       | 85.0 Ah       |
| CCA                            | 350 A         |
| Length                         | 349 mm        |
| Width                          | 175 mm        |
| Height                         | 235 mm        |
| Box size                       | D02           |
| Polarity                       | ETN 1         |
| Terminal Type                  | EN taper post |
| Hold Down                      | В0            |
| Weights (subject of variation) | 29.50 kg      |

## Polarity



### **Terminal Type**



#### **Hold Down**



Design, features and specifications are subject to change without notice. We disclaim any representation or warranty, express or implied, concerning the data or recommendations, and in no event shall be liable for any loss or damage claimed to have arisen as a result. Some products may not be available in your local market.