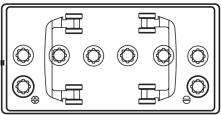

+PRO Gel FD851T**



| Part number                    | FD851T        |
|--------------------------------|---------------|
| Technology                     | GEL           |
| EAN/GTIN                       | 3661024047388 |
| Voltage                        | 12 V          |
| Capacity                       | 85.0 Ah       |
| CCA                            | 350 A         |
| Length                         | 349 mm        |
| Width                          | 175 mm        |
| Height                         | 235 mm        |
| Box size                       | D02           |
| Polarity                       | ETN 1         |
| Terminal Type                  | EN taper post |
| Hold Down                      | В0            |
| Weights (subject of variation) | 29.50 kg      |

## Polarity



### **Terminal Type**



#### **Hold Down**



Design, features and specifications are subject to change without notice. We disclaim any representation or warranty, express or implied, concerning the data or recommendations, and in no event shall be liable for any loss or damage claimed to have arisen as a result. Some products may not be available in your local market.