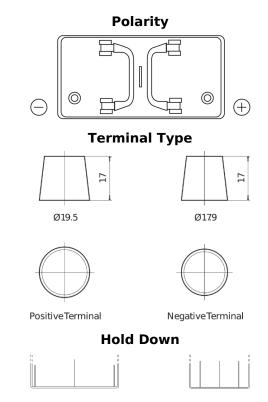

## StartPRO FG1100

| Part number                    | FG1100        |
|--------------------------------|---------------|
|                                |               |
| Technology                     | Flooded       |
| EAN/GTIN                       | 3661024045377 |
| Voltage                        | 12 V          |
| Capacity                       | 110.0 Ah      |
| CCA                            | 750 A         |
| Length                         | 349 mm        |
| Width                          | 175 mm        |
| Height                         | 235 mm        |
| Box size                       | D02           |
| Polarity                       | ETN 0         |
| Terminal Type                  | EN taper post |
| Hold Down                      | В0            |
| Weights (subject of variation) | 25.40 kg      |