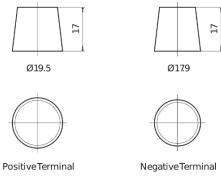

|
|--------------------------------|---------------|
| Technology                     | Flooded       |
| EAN/GTIN                       | 3661024014243 |
| Voltage                        | 12 V          |
| Capacity                       | 77.0 Ah       |
| CCA                            | 760 A         |
| Length                         | 278 mm        |
| Width                          | 175 mm        |
| Height                         | 190 mm        |
| Box size                       | L03           |
| Polarity                       | ETN 0         |
| Terminal Type                  | EN taper post |
| Hold Down                      | B13           |
| Weights (subject of variation) | 17.50 kg      |
|                                |               |

## Polarity Terminal Type



## **Hold Down**



Design, features and specifications are subject to change without notice. We disclaim any representation or warranty, express or implied, concerning the data or recommendations, and in no event shall be liable for any loss or damage claimed to have arisen as a result. Some products may not be available in your local market.