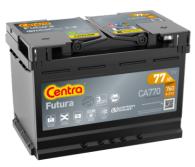

## **Futura CA770**

| Part number                    | CA770         |
|--------------------------------|---------------|
| Technology                     | Flooded       |
| EAN/GTIN                       | 3661024014243 |
| Voltage                        | 12 V          |
| Capacity                       | 77.0 Ah       |
| CCA                            | 760 A         |
| Length                         | 278 mm        |
| Width                          | 175 mm        |
| Height                         | 190 mm        |
| Box size                       | L03           |
| Polarity                       | ETN 0         |
| Terminal Type                  | EN taper post |
| Hold Down                      | B13           |
| Weights (subject of variation) | 17.50 kg      |
|                                |               |