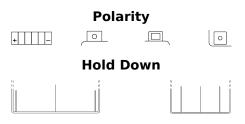

## AGM MC (Dry) ETX7A-BS

| Part number                    | ETX7A-BS      |
|--------------------------------|---------------|
| Technology                     | AGM           |
| EAN/GTIN                       | 3661024033817 |
| Voltage                        | 12 V          |
| Capacity                       | 6 Ah          |
| CCA                            | 90 A          |
| Length                         | 150 mm        |
| Width                          | 90 mm         |
| Height                         | 95 mm         |
| Box size                       | C53           |
| Polarity                       | ETN 1         |
| Terminal Type                  | M04           |
| Hold Down                      | B0            |
| Weights (subject of variation) | 2.50 kg       |
|                                |               |