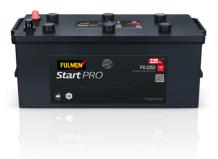

## StartPRO FG2253

| Part number         | FG2253        | Polarity         |                  |  |
|---------------------|---------------|------------------|------------------|--|
| Technology          | Flooded       | ∯ (÷             | ]                |  |
| EAN/GTIN            | 3661024047241 |                  |                  |  |
| Voltage             | 12 V          |                  |                  |  |
| Capacity            | 225.0 Ah      | 500              |                  |  |
| CCA                 | 1200 A        |                  |                  |  |
| Length              | 518 mm        | Terminal Type    |                  |  |
| Width               | 274 mm        |                  |                  |  |
| Height              | 240 mm        | 11               |                  |  |
| Box size            | D06           |                  |                  |  |
| Polarity            | ETN 3         | Ø19.5            | Ø179             |  |
| Terminal Type       | EN taper post |                  | (                |  |
| Hold Down           | ВО            |                  |                  |  |
| Weights (subject of | 54.90 kg      |                  |                  |  |
| variation)          |               | PositiveTerminal | NegativeTerminal |  |
|                     |               | Hold             | Hold Down        |  |
|                     |               |                  |                  |  |