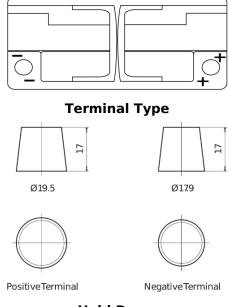

## **AGM FK1060**

**Polarity** 

| Part number                    | FK1060        |
|--------------------------------|---------------|
| Technology                     | AGM           |
| EAN/GTIN                       | 3661024047432 |
| Voltage                        | 12 V          |
| Capacity                       | 106.0 Ah      |
| CCA                            | 950 A         |
| Length                         | 392 mm        |
| Width                          | 175 mm        |
| Height                         | 190 mm        |
| Box size                       | L06           |
| Polarity                       | ETN 0         |
| Terminal Type                  | EN taper post |
| Hold Down                      | B13           |
| Weights (subject of variation) | 29.00 kg      |

## **Hold Down**

Design, features and specifications are subject to change without notice. We disclaim any representation or warranty, express or implied, concerning the data or recommendations, and in no event shall be liable for any loss or damage claimed to have arisen as a result. Some products may not be available in your local market.