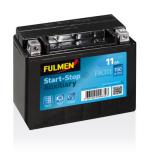

## **Start-Stop Auxiliary FK111**

| Part number                    | FK111         |
|--------------------------------|---------------|
| Technology                     | AGM           |
|                                |               |
| EAN/GTIN                       | 3661024046343 |
| Voltage                        | 12 V          |
| Capacity                       | 11.0 Ah       |
| CCA                            | 150 A         |
| Length                         | 150 mm        |
| Width                          | 90 mm         |
| Height                         | 130 mm        |
| Box size                       | C55           |
| Polarity                       | ETN 1         |
| Terminal Type                  | M04           |
| Hold Down                      | В0            |
| Weights (subject of variation) | 3.90 kg       |