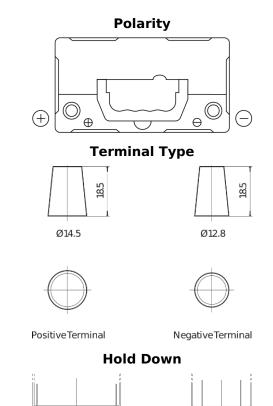

## **AGM FK457**

| Part number                    | FK457          |
|--------------------------------|----------------|
| Technology                     | AGM            |
| EAN/GTIN                       | 3661024047500  |
| Voltage                        | 12 V           |
| Capacity                       | 45.0 Ah        |
| CCA                            | 380 A          |
| Length                         | 237 mm         |
| Width                          | 127 mm         |
| Height                         | 227 mm         |
| Box size                       | B24            |
| Polarity                       | ETN 1          |
| Terminal Type                  | JIS taper post |
| Hold Down                      | В0             |
| Weights (subject of variation) | 13.50 kg       |
|                                |                |