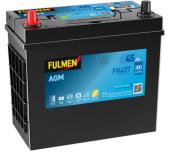

## **AGM FK457**

| Part number                    | FK457          |
|--------------------------------|----------------|
| Technology                     | AGM            |
| EAN/GTIN                       | 3661024047500  |
| Voltage                        | 12 V           |
| Capacity                       | 45.0 Ah        |
| CCA                            | 380 A          |
| Length                         | 237 mm         |
| Width                          | 127 mm         |
| Height                         | 227 mm         |
| Box size                       | B24            |
| Polarity                       | ETN 1          |
| Terminal Type                  | JIS taper post |
| Hold Down                      | В0             |
| Weights (subject of variation) | 13.50 kg       |
|                                |                |