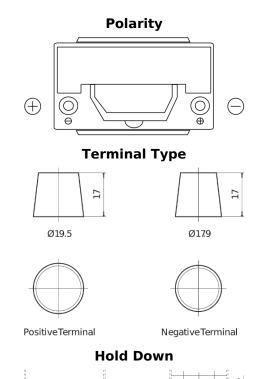

## **Futura CA954**

| Part number                    | CA954         |
|--------------------------------|---------------|
| Technology                     | Flooded       |
| EAN/GTIN                       | 3661024016520 |
| Voltage                        | 12 V          |
| Capacity                       | 95.0 Ah       |
| CCA                            | 800 A         |
| Length                         | 306 mm        |
| Width                          | 173 mm        |
| Height                         | 222 mm        |
| Box size                       | D31           |
| Polarity                       | ETN 0         |
| Terminal Type                  | EN taper post |
| Hold Down                      | Korean B1     |
| Weights (subject of variation) | 21.40 kg      |