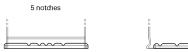

## **AGM FK620**

| Part number                    | FK620         |
|--------------------------------|---------------|
| Technology                     | AGM           |
| EAN/GTIN                       | 3661024047395 |
| Voltage                        | 12 V          |
| Capacity                       | 62.0 Ah       |
| CCA                            | 680 A         |
| Length                         | 242 mm        |
| Width                          | 175 mm        |
| Height                         | 190 mm        |
| Box size                       | L02           |
| Polarity                       | ETN 0         |
| Terminal Type                  | EN taper post |
| Hold Down                      | B13           |
| Weights (subject of variation) | 17.90 kg      |
|                                |               |