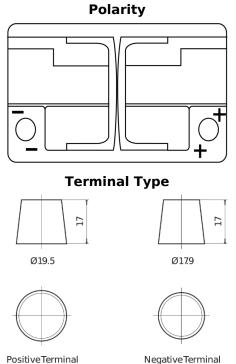

## **Batteries for Cars**

FULME

| Part number                    | FK720         |
|--------------------------------|---------------|
| Technology                     | AGM           |
| EAN/GTIN                       | 3661024047401 |
| Voltage                        | 12 V          |
| Capacity                       | 72.0 Ah       |
| CCA                            | 760 A         |
| Length                         | 278 mm        |
| Width                          | 175 mm        |
| Height                         | 190 mm        |
| Box size                       | L03           |
| Polarity                       | ETN 0         |
| Terminal Type                  | EN taper post |
| Hold Down                      | B13           |
| Weights (subject of variation) | 20.60 kg      |
|                                |               |

PositiveTerminal

5 notches

 $\sim\sim\sim$ 

**Hold Down** 

Design, features and specifications are subject to change without notice. We disclaim any representation or warranty, express or implied, concerning the data or recommendations, and in no event shall be liable for any loss or damage claimed to have arisen as a result. Some products may not be available in your local market.