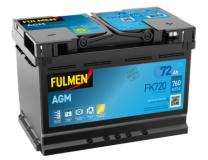

## **Batteries for Cars**

FULME

| Part number                    | FK720         |
|--------------------------------|---------------|
| Technology                     | AGM           |
| EAN/GTIN                       | 3661024047401 |
| Voltage                        | 12 V          |
| Capacity                       | 72.0 Ah       |
| CCA                            | 760 A         |
| Length                         | 278 mm        |
| Width                          | 175 mm        |
| Height                         | 190 mm        |
| Box size                       | L03           |
| Polarity                       | ETN 0         |
| Terminal Type                  | EN taper post |
| Hold Down                      | B13           |
| Weights (subject of variation) | 20.60 kg      |
|                                |               |

**AGM FK720** 

10.5