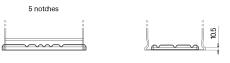

## **Batteries for Cars**

FULMEN

| Part number                    | FK800         |
|--------------------------------|---------------|
| Technology                     | AGM           |
| EAN/GTIN                       | 3661024045728 |
| Voltage                        | 12 V          |
| Capacity                       | 80.0 Ah       |
| CCA                            | 800 A         |
| Length                         | 315 mm        |
| Width                          | 175 mm        |
| Height                         | 190 mm        |
| Box size                       | L04           |
| Polarity                       | ETN 0         |
| Terminal Type                  | EN taper post |
| Hold Down                      | B13           |
| Weights (subject of variation) | 23.30 kg      |
|                                |               |

## **Terminal Type**

PositiveTerminal

Ø17.9

17

NegativeTerminal

**Hold Down** 

Design, features and specifications are subject to change without notice. We disclaim any representation or warranty, express or implied, concerning the data or recommendations, and in no event shall be liable for any loss or damage claimed to have arisen as a result. Some products may not be available in your local market.