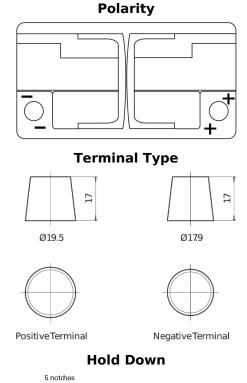

## **AGM FK820**

| Part number                    | FK820         |
|--------------------------------|---------------|
| Technology                     | AGM           |
| EAN/GTIN                       | 3661024047418 |
| Voltage                        | 12 V          |
| Capacity                       | 82.0 Ah       |
| CCA                            | 800 A         |
| Length                         | 315 mm        |
| Width                          | 175 mm        |
| Height                         | 190 mm        |
| Box size                       | L04           |
| Polarity                       | ETN 0         |
| Terminal Type                  | EN taper post |
| Hold Down                      | B13           |
| Weights (subject of variation) | 23.30 kg      |
|                                |               |