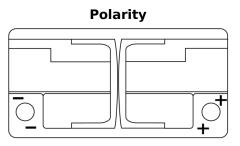

## **Batteries for Cars**

FULMEN

FILOCO

| Part number                    | FK960         |
|--------------------------------|---------------|
| Technology                     | AGM           |
| EAN/GTIN                       | 3661024047425 |
| Voltage                        | 12 V          |
| Capacity                       | 96.0 Ah       |
| CCA                            | 850 A         |
| Length                         | 353 mm        |
| Width                          | 175 mm        |
| Height                         | 190 mm        |
| Box size                       | L05           |
| Polarity                       | ETN 0         |
| Terminal Type                  | EN taper post |
| Hold Down                      | B13           |
| Weights (subject of variation) | 26.10 kg      |