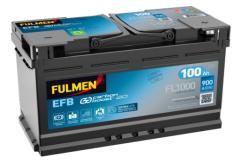

### **EFB FL1000**

| Part number                    | FL1000        |
|--------------------------------|---------------|
| Technology                     | EFB           |
| EAN/GTIN                       | 3661024046978 |
| Voltage                        | 12 V          |
| Capacity                       | 100.0 Ah      |
| CCA                            | 900 A         |
| Length                         | 353 mm        |
| Width                          | 175 mm        |
| Height                         | 190 mm        |
| Box size                       | L05           |
| Polarity                       | ETN 0         |
| Terminal Type                  | EN taper post |
| Hold Down                      | B13           |
| Weights (subject of variation) | 25.50 kg      |