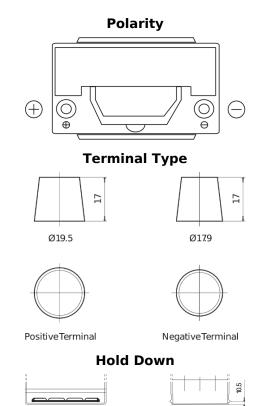

## **Futura CA955**

| Part number                    | CA955         |
|--------------------------------|---------------|
| Technology                     | Flooded       |
| EAN/GTIN                       | 3661024016537 |
| Voltage                        | 12 V          |
| Capacity                       | 95.0 Ah       |
| CCA                            | 800 A         |
| Length                         | 306 mm        |
| Width                          | 173 mm        |
| Height                         | 222 mm        |
| Box size                       | D31           |
| Polarity                       | ETN 1         |
| Terminal Type                  | EN taper post |
| Hold Down                      | Korean B1     |
| Weights (subject of variation) | 21.40 kg      |