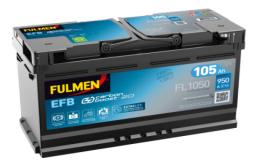

## **EFB FL1050**

| Part number                    | FL1050        |
|--------------------------------|---------------|
| Technology                     | EFB           |
| EAN/GTIN                       | 3661024046930 |
| Voltage                        | 12 V          |
| Capacity                       | 105.0 Ah      |
| CCA                            | 950 A         |
| Length                         | 392 mm        |
| Width                          | 175 mm        |
| Height                         | 190 mm        |
| Box size                       | L06           |
| Polarity                       | ETN 0         |
| Terminal Type                  | EN taper post |
| Hold Down                      | B13           |
| Weights (subject of variation) | 27.20 kg      |