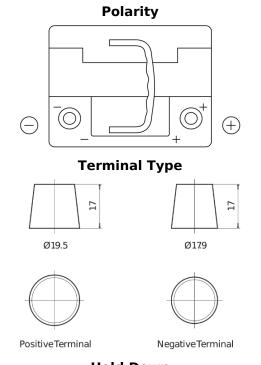

## **EFB FL550**

| Part number                    | FL550         |
|--------------------------------|---------------|
| Technology                     | EFB           |
| EAN/GTIN                       | 3661024046527 |
| Voltage                        | 12 V          |
| Capacity                       | 55.0 Ah       |
| CCA                            | 540 A         |
| Length                         | 207 mm        |
| Width                          | 175 mm        |
| Height                         | 190 mm        |
| Box size                       | L01           |
| Polarity                       | ETN 0         |
| Terminal Type                  | EN taper post |
| Hold Down                      | B13           |
| Weights (subject of variation) | 14.10 kg      |

## **Hold Down**

Design, features and specifications are subject to change without notice. We disclaim any representation or warranty, express or implied, concerning the data or recommendations, and in no event shall be liable for any loss or damage claimed to have arisen as a result. Some products may not be available in your local market.