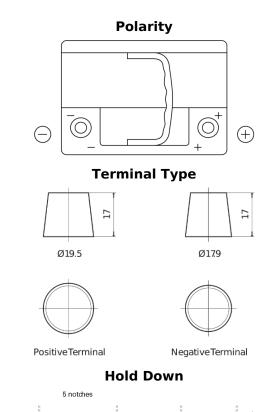

## EFB FL600

| Part number                    | FL600         |
|--------------------------------|---------------|
| Technology                     | EFB           |
| EAN/GTIN                       | 3661024045681 |
| Voltage                        | 12 V          |
| Capacity                       | 60.0 Ah       |
| CCA                            | 640 A         |
| Length                         | 242 mm        |
| Width                          | 175 mm        |
| Height                         | 190 mm        |
| Box size                       | L02           |
| Polarity                       | ETN 0         |
| Terminal Type                  | EN taper post |
| Hold Down                      | B13           |
| Weights (subject of variation) | 17.00 kg      |