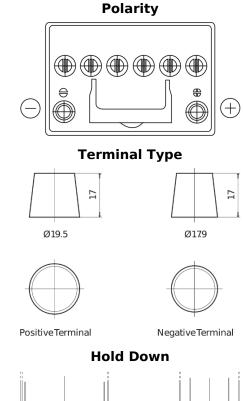

## **EFB FL604**

| Part number                    | FL604         |
|--------------------------------|---------------|
| Technology                     | EFB           |
| EAN/GTIN                       | 3661024046305 |
| Voltage                        | 12 V          |
| Capacity                       | 60.0 Ah       |
| CCA                            | 520 A         |
| Length                         | 230 mm        |
| Width                          | 173 mm        |
| Height                         | 222 mm        |
| Box size                       | D23           |
| Polarity                       | ETN 0         |
| Terminal Type                  | EN taper post |
| Hold Down                      | В0            |
| Weights (subject of variation) | 15.80 kg      |