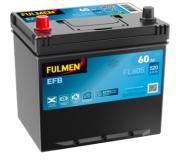

## **EFB FL605**

| Part number                    | FL605         |
|--------------------------------|---------------|
| Technology                     | EFB           |
| EAN/GTIN                       | 3661024046497 |
| Voltage                        | 12 V          |
| Capacity                       | 60.0 Ah       |
| CCA                            | 520 A         |
| Length                         | 230 mm        |
| Width                          | 173 mm        |
| Height                         | 222 mm        |
| Box size                       | D23           |
| Polarity                       | ETN 1         |
| Terminal Type                  | EN taper post |
| Hold Down                      | В0            |
| Weights (subject of variation) | 15.80 kg      |