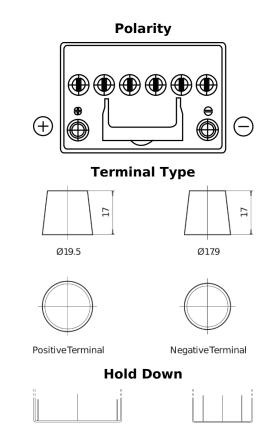

## **EFB FL605**

| Part number                    | FL605         |
|--------------------------------|---------------|
| Technology                     | EFB           |
| EAN/GTIN                       | 3661024046497 |
| Voltage                        | 12 V          |
| Capacity                       | 60.0 Ah       |
| CCA                            | 520 A         |
| Length                         | 230 mm        |
| Width                          | 173 mm        |
| Height                         | 222 mm        |
| Box size                       | D23           |
| Polarity                       | ETN 1         |
| Terminal Type                  | EN taper post |
| Hold Down                      | В0            |
| Weights (subject of variation) | 15.80 kg      |