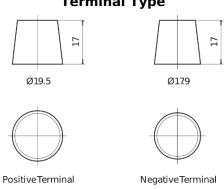

| Part number                    | FL652         |
|--------------------------------|---------------|
| Technology                     | EFB           |
| EAN/GTIN                       | 3661024046312 |
| Voltage                        | 12 V          |
| Capacity                       | 65.0 Ah       |
| CCA                            | 650 A         |
| Length                         | 278 mm        |
| Width                          | 175 mm        |
| Height                         | 175 mm        |
| Box size                       | LB3           |
| Polarity                       | ETN 0         |
| Terminal Type                  | EN taper post |
| Hold Down                      | B13           |
| Weights (subject of variation) | 16.20 kg      |

## Polarity Terminal Type



## **Hold Down**



Design, features and specifications are subject to change without notice. We disclaim any representation or warranty, express or implied, concerning the data or recommendations, and in no event shall be liable for any loss or damage claimed to have arisen as a result. Some products may not be available in your local market.