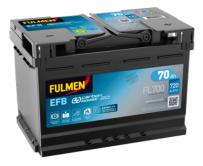

## **EFB FL700**

| Part number                    | FL700         |
|--------------------------------|---------------|
| Technology                     | EFB           |
| EAN/GTIN                       | 3661024045698 |
| Voltage                        | 12 V          |
| Capacity                       | 70.0 Ah       |
| CCA                            | 760 A         |
| Length                         | 278 mm        |
| Width                          | 175 mm        |
| Height                         | 190 mm        |
| Box size                       | L03           |
| Polarity                       | ETN 0         |
| Terminal Type                  | EN taper post |
| Hold Down                      | B13           |
| Weights (subject of variation) | 19.30 kg      |

## Polarity +

# Positive Terminal Terminal Type Ø19.5 Ø179 Negative Terminal

## **Hold Down**

Design, features and specifications are subject to change without notice. We disclaim any representation or warranty, express or implied, concerning the data or recommendations, and in no event shall be liable for any loss or damage claimed to have arisen as a result. Some products may not be available in your local market.