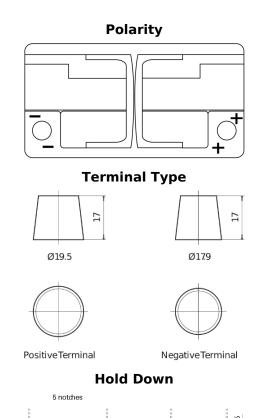

## **EFB FL752**

| _                              |               |
|--------------------------------|---------------|
| Part number                    | FL752         |
| Technology                     | EFB           |
| EAN/GTIN                       | 3661024046329 |
| Voltage                        | 12 V          |
| Capacity                       | 75.0 Ah       |
| CCA                            | 730 A         |
| Length                         | 315 mm        |
| Width                          | 175 mm        |
| Height                         | 175 mm        |
| Box size                       | LB4           |
| Polarity                       | ETN 0         |
| Terminal Type                  | EN taper post |
| Hold Down                      | B13           |
| Weights (subject of variation) | 18.60 kg      |