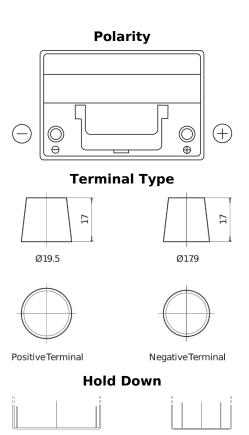

## **Product overview**

FULMEN

**Batteries for Cars** 

EFB FL754

| Part number                    | FL754         |
|--------------------------------|---------------|
| Technology                     | EFB           |
| EAN/GTIN                       | 3661024047272 |
| Voltage                        | 12 V          |
| Capacity                       | 75.0 Ah       |
| CCA                            | 750 A         |
| Length                         | 260 mm        |
| Width                          | 173 mm        |
| Height                         | 222 mm        |
| Box size                       | D26           |
| Polarity                       | ETN 0         |
| Terminal Type                  | EN taper post |
| Hold Down                      | B0            |
| Weights (subject of variation) | 19.00 kg      |
|                                |               |