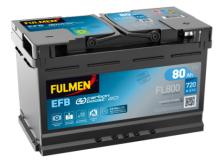

## **Batteries for Cars**

FULMEN

**EFB FL800** 

| Part number                    | FL800         |
|--------------------------------|---------------|
| Technology                     | EFB           |
| EAN/GTIN                       | 3661024045704 |
| Voltage                        | 12 V          |
| Capacity                       | 80.0 Ah       |
| CCA                            | 800 A         |
| Length                         | 315 mm        |
| Width                          | 175 mm        |
| Height                         | 190 mm        |
| Box size                       | L04           |
| Polarity                       | ETN 0         |
| Terminal Type                  | EN taper post |
| Hold Down                      | B13           |
| Weights (subject of variation) | 22.10 kg      |