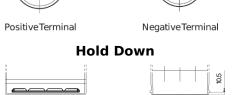

## **EFB FL955**

| Part number                    | FL955         |
|--------------------------------|---------------|
| Technology                     | EFB           |
| EAN/GTIN                       | 3661024046510 |
| Voltage                        | 12 V          |
| Capacity                       | 95.0 Ah       |
| CCA                            | 800 A         |
| Length                         | 306 mm        |
| Width                          | 173 mm        |
| Height                         | 222 mm        |
| Box size                       | D31           |
| Polarity                       | ETN 1         |
| Terminal Type                  | EN taper post |
| Hold Down                      | Korean B1     |
| Weights (subject of variation) | 21.80 kg      |