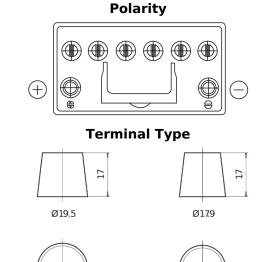

## **EFB FL955**

| Part number                    | FL955         |
|--------------------------------|---------------|
| Technology                     | EFB           |
| EAN/GTIN                       | 3661024046510 |
| Voltage                        | 12 V          |
| Capacity                       | 95.0 Ah       |
| CCA                            | 800 A         |
| Length                         | 306 mm        |
| Width                          | 173 mm        |
| Height                         | 222 mm        |
| Box size                       | D31           |
| Polarity                       | ETN 1         |
| Terminal Type                  | EN taper post |
| Hold Down                      | Korean B1     |
| Weights (subject of variation) | 21.80 kg      |