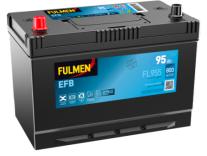

## **EFB FL955**

| Part number                    | FL955         |
|--------------------------------|---------------|
| Technology                     | EFB           |
| EAN/GTIN                       | 3661024046510 |
| Voltage                        | 12 V          |
| Capacity                       | 95.0 Ah       |
| CCA                            | 800 A         |
| Length                         | 306 mm        |
| Width                          | 173 mm        |
| Height                         | 222 mm        |
| Box size                       | D31           |
| Polarity                       | ETN 1         |
| Terminal Type                  | EN taper post |
| Hold Down                      | Korean B1     |
| Weights (subject of variation) | 21.80 kg      |