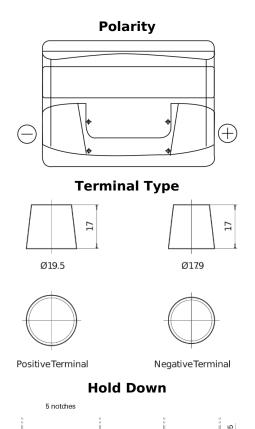

## Plus CB442

| Part number                    | CB442         |
|--------------------------------|---------------|
| Technology                     | Flooded       |
| EAN/GTIN                       | 3661024014601 |
| Voltage                        | 12 V          |
| Capacity                       | 44.0 Ah       |
| CCA                            | 420 A         |
| Length                         | 207 mm        |
| Width                          | 175 mm        |
| Height                         | 175 mm        |
| Box size                       | LB1           |
| Polarity                       | ETN 0         |
| Terminal Type                  | EN taper post |
| Hold Down                      | B13           |
| Weights (subject of variation) | 10.60 kg      |