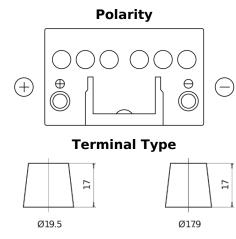

## Plus CB451

| Part number                    | CB451         |
|--------------------------------|---------------|
| Technology                     | Flooded       |
| EAN/GTIN                       | 3661024014489 |
| Voltage                        | 12 V          |
| Capacity                       | 45.0 Ah       |
| CCA                            | 330 A         |
| Length                         | 220 mm        |
| Width                          | 135 mm        |
| Height                         | 225 mm        |
| Box size                       | E02           |
| Polarity                       | ETN 1         |
| Terminal Type                  | EN taper post |
| Hold Down                      | B1            |
| Weights (subject of variation) | 12.50 kg      |