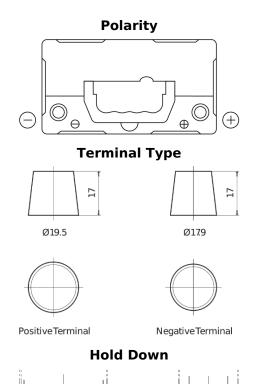

## **Product overview**

**Batteries for Cars** 

| Part number                    | CB454         |
|--------------------------------|---------------|
| Technology                     | Flooded       |
| EAN/GTIN                       | 3661024014373 |
| Voltage                        | 12 V          |
| Capacity                       | 45.0 Ah       |
| CCA                            | 330 A         |
| Length                         | 237 mm        |
| Width                          | 127 mm        |
| Height                         | 227 mm        |
| Box size                       | B24           |
| Polarity                       | ETN 0         |
| Terminal Type                  | EN taper post |
| Hold Down                      | В0            |
| Weights (subject of variation) | 11.40 kg      |