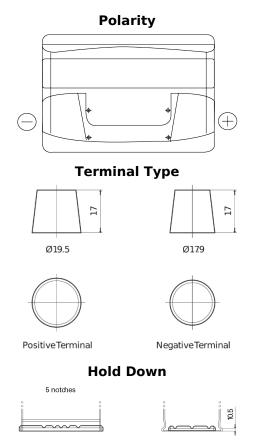

## Plus CB800

| Part number                    | CB800         |
|--------------------------------|---------------|
| Technology                     | Flooded       |
| EAN/GTIN                       | 3661024016421 |
| Voltage                        | 12 V          |
| Capacity                       | 80 Ah         |
| CCA                            | 640 A         |
| Length                         | 315 mm        |
| Width                          | 175 mm        |
| Height                         | 190 mm        |
| Box size                       | L04           |
| Polarity                       | ETN 0         |
| Terminal Type                  | EN taper post |
| Hold Down                      | B13           |
| Weights (subject of variation) | 19.00 kg      |