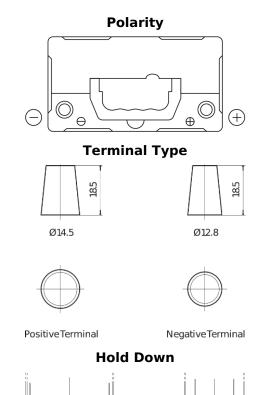

## Plus CB456

| Part number                    | CB456          |
|--------------------------------|----------------|
| Technology                     | Flooded        |
| EAN/GTIN                       | 3661024014359  |
| Voltage                        | 12 V           |
| Capacity                       | 45.0 Ah        |
| CCA                            | 330 A          |
| Length                         | 237 mm         |
| Width                          | 127 mm         |
| Height                         | 227 mm         |
| Box size                       | B24            |
| Polarity                       | ETN 0          |
| Terminal Type                  | JIS taper post |
| Hold Down                      | В0             |
| Weights (subject of variation) | 11.40 kg       |