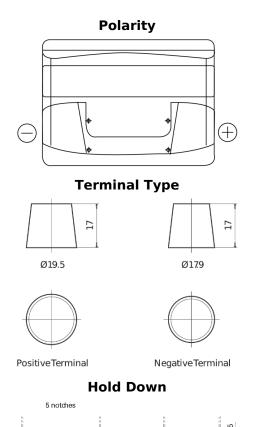

## Plus CB500

| Part number                    | CB500         |
|--------------------------------|---------------|
| Technology                     | Flooded       |
| EAN/GTIN                       | 3661024014519 |
| Voltage                        | 12 V          |
| Capacity                       | 50.0 Ah       |
| CCA                            | 450 A         |
| Length                         | 207 mm        |
| Width                          | 175 mm        |
| Height                         | 190 mm        |
| Box size                       | L01           |
| Polarity                       | ETN 0         |
| Terminal Type                  | EN taper post |
| Hold Down                      | B13           |
| Weights (subject of variation) | 12.20 kg      |