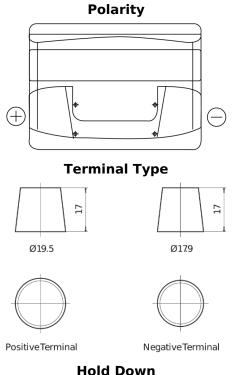

## Plus CB501

| Part number                    | CB501         |
|--------------------------------|---------------|
| Technology                     | Flooded       |
| EAN/GTIN                       | 3661024014526 |
| Voltage                        | 12 V          |
| Capacity                       | 50.0 Ah       |
| CCA                            | 450 A         |
| Length                         | 207 mm        |
| Width                          | 175 mm        |
| Height                         | 190 mm        |
| Box size                       | L01           |
| Polarity                       | ETN 1         |
| Terminal Type                  | EN taper post |
| Hold Down                      | B13           |
| Weights (subject of variation) | 12.20 kg      |