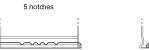

| TA1050        |
|--------------------------------|---------------|
| Technology                     | Flooded       |
| EAN/GTIN                       | 3661024054300 |
| Voltage                        | 12 V          |
| Capacity                       | 105.0 Ah      |
| CCA                            | 850 A         |
| Length                         | 315 mm        |
| Width                          | 175 mm        |
| Height                         | 205 mm        |
| Box size                       | LH4           |
| Polarity                       | ETN 0         |
| Terminal Type                  | EN taper post |
| Hold Down                      | B13           |
| Weights (subject of variation) | 23.10 kg      |

## Polarity Terminal Type Ø19.5 Ø179

## **Hold Down**



PositiveTerminal



**Negative**Terminal

Design, features and specifications are subject to change without notice. We disclaim any representation or warranty, express or implied, concerning the data or recommendations, and in no event shall be liable for any loss or damage claimed to have arisen as a result. Some products may not be available in your local market.