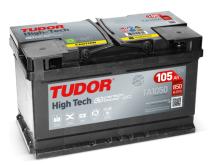

## High-Tech TA1050

| Part number                    | TA1050        |
|--------------------------------|---------------|
| Technology                     | Flooded       |
| EAN/GTIN                       | 3661024054300 |
| Voltage                        | 12 V          |
| Capacity                       | 105.0 Ah      |
| CCA                            | 850 A         |
| Length                         | 315 mm        |
| Width                          | 175 mm        |
| Height                         | 205 mm        |
| Box size                       | LH4           |
| Polarity                       | ETN 0         |
| Terminal Type                  | EN taper post |
| Hold Down                      | B13           |
| Weights (subject of variation) | 23.10 kg      |