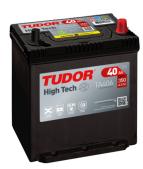

## **High-Tech TA406**

| Part number                    | TA406          |
|--------------------------------|----------------|
| Technology                     | Flooded        |
| EAN/GTIN                       | 3661024057172  |
| Voltage                        | 12 V           |
| Capacity                       | 40.0 Ah        |
| CCA                            | 350 A          |
| Length                         | 187 mm         |
| Width                          | 127 mm         |
| Height                         | 220 mm         |
| Box size                       | B19            |
| Polarity                       | ETN 0          |
| Terminal Type                  | JIS taper post |
| Hold Down                      | B1             |
| Weights (subject of variation) | 9.30 kg        |