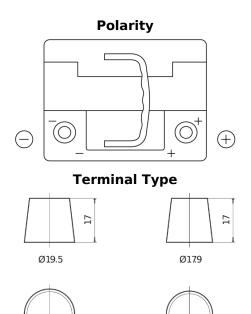

## **High-Tech TA530**

| Part number                    | TA530         |
|--------------------------------|---------------|
| Technology                     | Flooded       |
| EAN/GTIN                       | 3661024054201 |
| Voltage                        | 12 V          |
| Capacity                       | 53.0 Ah       |
| CCA                            | 540 A         |
| Length                         | 207 mm        |
| Width                          | 175 mm        |
| Height                         | 190 mm        |
| Box size                       | L01           |
| Polarity                       | ETN 0         |
| Terminal Type                  | EN taper post |
| Hold Down                      | B13           |
| Weights (subject of variation) | 12.70 kg      |

## **Hold Down**

NegativeTerminal

PositiveTerminal

Design, features and specifications are subject to change without notice. We disclaim any representation or warranty, express or implied, concerning the data or recommendations, and in no event shall be liable for any loss or damage claimed to have arisen as a result. Some products may not be available in your local market.