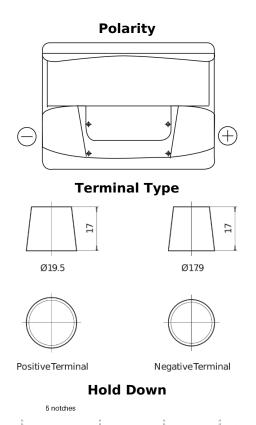

## Plus CB602

| Part number                    | CB602         |
|--------------------------------|---------------|
| Technology                     | Flooded       |
| EAN/GTIN                       | 3661024014632 |
| Voltage                        | 12 V          |
| Capacity                       | 60.0 Ah       |
| CCA                            | 540 A         |
| Length                         | 242 mm        |
| Width                          | 175 mm        |
| Height                         | 175 mm        |
| Box size                       | LB2           |
| Polarity                       | ETN 0         |
| Terminal Type                  | EN taper post |
| Hold Down                      | B13           |
| Weights (subject of variation) | 12.90 kg      |